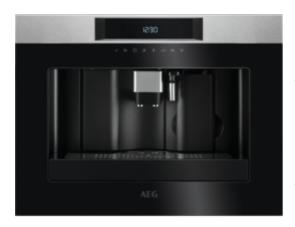

## KKK884500M Coffee Machine

#### Italian espresso style coffee at home

Pre-programmed coffee including espresso, long and a mug coffee.

#### Features:

- Electronic touch controls
- •Multi-cup jug
- Uses fresh coffee beans or ground coffee.
- •Removable water tank
- ·Height adjustable coffee dispenser
- •Drip tray
- Accessories