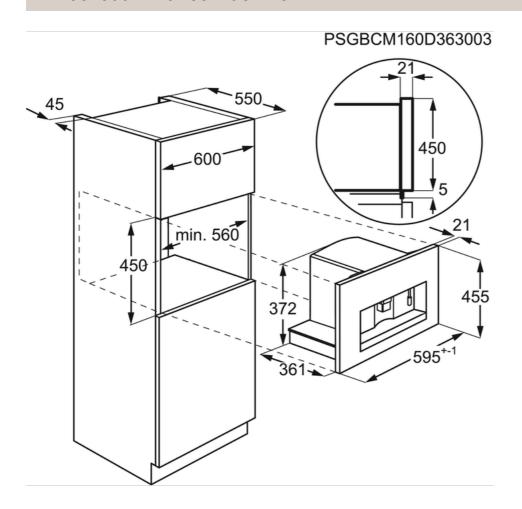

#### **Technical Specs:**

- Water Tank Capacity: 1.8 •Grinder capacity gr: 200
- •Colour : Stainless Steel with antifingerprint coating
- •Dimensions : 450x560x550 •Voltage : 220-240
- •Required Fuse : No •Frequency : 50/60 •ProdPartCode : KR Partn