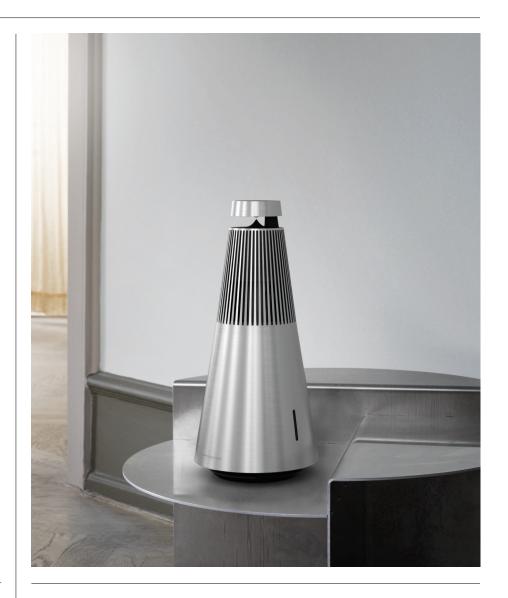

## Captivating from every angle. No matter where and how you play

Wireless speaker system with powerful 360-degree sound performance. Crafted in solid aluminium and designed for easy streaming via Chromecast Built-in, Apple AirPlay 2 and Bluetooth. Beosound 2 is a complete and striking Multiroom speaker that complements any home interior either standing free on the floor or placed on low furniture.

## IMPORTANT FEATURES

- Powerful speaker system with deep base
- Advanced 360-degree sound technology
- Full streaming freedom over wifi and Bluetooth
- Built for seamless multiroom experiences
- Meticulous craftsmanship and attention to detail