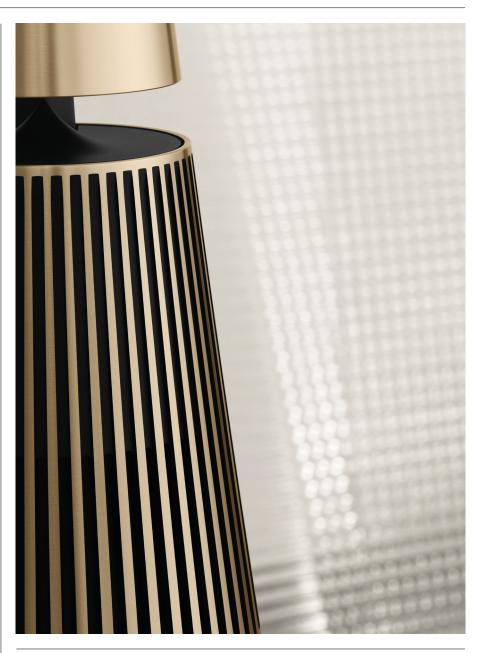

## Captivating from every angle. No matter where and how you play

Wireless speaker system with powerful 360-degree sound performance. Crafted in solid aluminium and designed for easy streaming via Chromecast Built-in, Apple AirPlay 2 and Bluetooth. Beosound 2 is a complete and striking Multiroom speaker that complements any home interior either standing free on the floor or placed on low furniture.

## IMPORTANT FEATURES

- Powerful speaker system with deep base
- Advanced 360-degree sound technology
- Full streaming freedom over wifi and Bluetooth
- Built for seamless multiroom experiences
- Meticulous craftsmanship and attention to detail