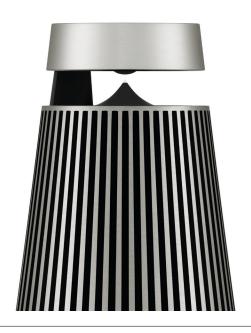

## Captivating from every angle. No matter where and how you play

Wireless speaker system with powerful 360-degree sound performance. Crafted in solid aluminium and designed for easy streaming via Chromecast Built-in, Apple AirPlay 2 and Bluetooth. Beosound 2 is a complete and striking Multiroom speaker that complements any home interior either standing free on the floor or placed on low furniture.

TECHNICAL

**Power Amplifiers** 

1 x 40 W class D for tweeter 2 x 11 W class D for mid-range 2 x 20 W class D for woofer

**Speaker Drivers** 

1 x ¾" tweeter 2 x 2" mid-range 1 x 5 ¼" woofer

Maximum Sound Pressure Level @1m