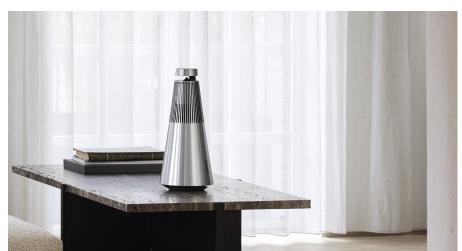

## Captivating from every angle. No matter where and how you play

Wireless speaker system with powerful 360-degree sound performance. Crafted in solid aluminium and designed for easy streaming via Chromecast Built-in, Apple AirPlay 2 and Bluetooth. Beosound 2 is a complete and striking Multiroom speaker that complements any home interior either standing free on the floor or placed on low furniture.

11.2021V02

NATURAL ALUMINIUM

BRONZE TONE

BRASS TONE

GOLD TONE

11.2021V02