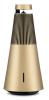

## Captivating from every angle. No matter where and how you play

Wireless speaker system with powerful 360-degree sound performance. Crafted in solid aluminium and designed for easy streaming via Chromecast Built-in, Apple AirPlay 2 and Bluetooth. Beosound 2 is a complete and striking Multiroom speaker that complements any home interior either standing free on the floor or placed on low furniture.

11.2021V02

NATURAL ALUMINIUM

BRONZE TONE

BRASS TONE

GOLD TONE

11.2021V02